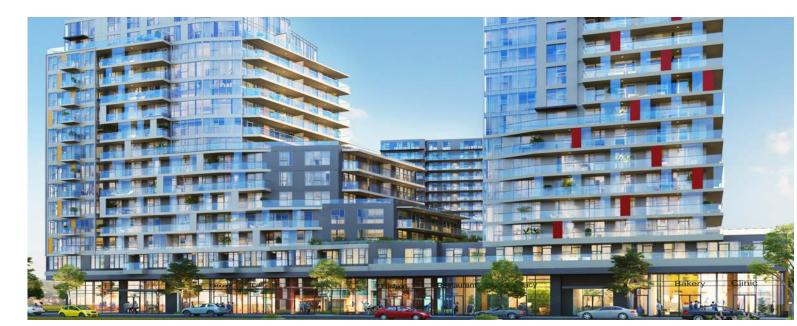

(Grocery)<br>9,811 SF (2 <sup>nd</sup> Floor Restaurant)<br>41,656 SF (Total) |
| Zoning*           | ZMU39                                                                                                      |
| Retail Parking    | 160 Stalls                                                                                                 |
| Delivery Date     | Q3 2023                                                                                                    |
|                   |                                                                                                            |

<sup>\*</sup> Zoning permits Retail General, Child Care, Education, Entertainment, Liquor Primary, Neighbourhood Public House, Restaurant, Service Financial, Personal Services, amongst others)



CRU 4 PARK ROAD

Retail on Park Road

## Floor Plans

## Grocery Plan | 10,439 SF





| Size            | 10,439 SF   |
|-----------------|-------------|
| Asking Net Rent | \$35.00 PSF |
| Additional Rent | TBD         |

Seeking best-in-class boutique grocer or green grocer/farmer market.

## Restaurant Plan (2<sup>nd</sup> Floor) | 9,811 SF





| Size            | 9,811 SF    |  |
|-----------------|-------------|--|
| Asking Net Rent | \$32.00 PSF |  |
| Additional Rent | TBD         |  |
|                 |             |  |

Seeking large format or potential for 2 medium sized restaurant operations.

# Floor Plans

## **CRU Plans**



| Unit   | Unit Size   | Asking Net<br>Rent | Additional Rent |
|--------|-------------|--------------------|-----------------|
| CRU 1  | 2,084 SF