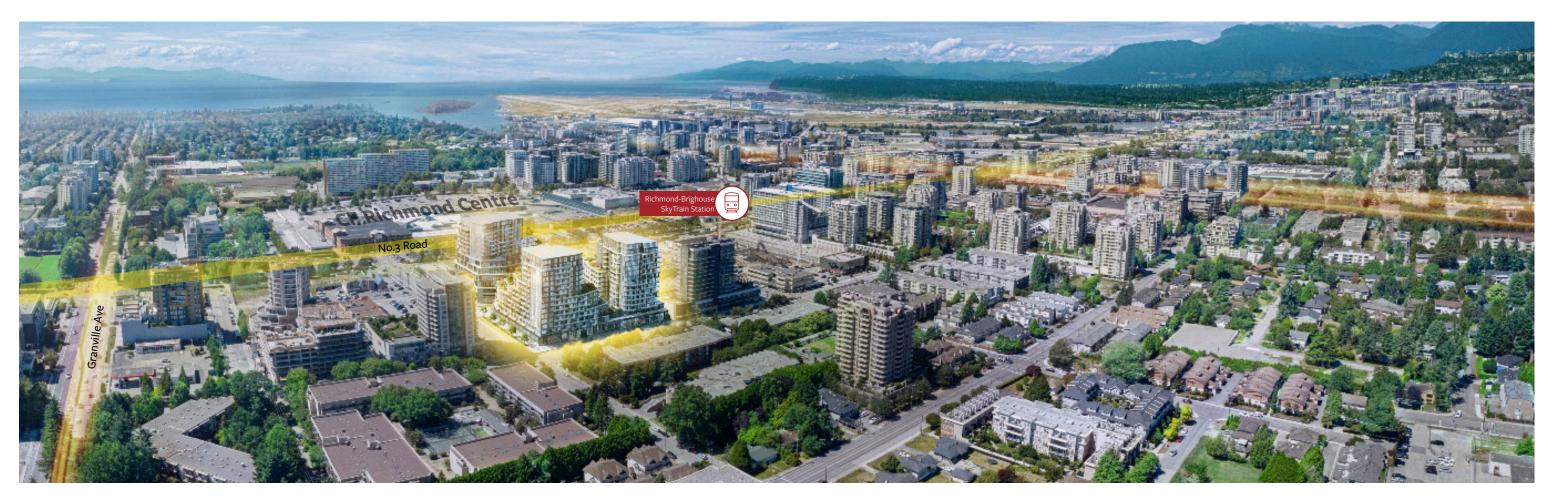

# Work & Shop

in one neighbourhood.

One Park is situated in the heart of Richmond at the intersection of Park and Buswell. The development's unbeatable location is a brief 7-minute walk to the well-travelled Canada Line at Richmond-Brighouse SkyTrain Station – linking commuters to Downtown Vancouver in just 30 minutes. One Park's prime location is also walking

distance to some of Richmond's most popular local amenities such as CF Richmond Centre (3 min walk), Richmond Public Market (9 min walk), Richmond City Hall (4 min walk), Richmond Public Library (9 min walk), and various other notable retailers and services.