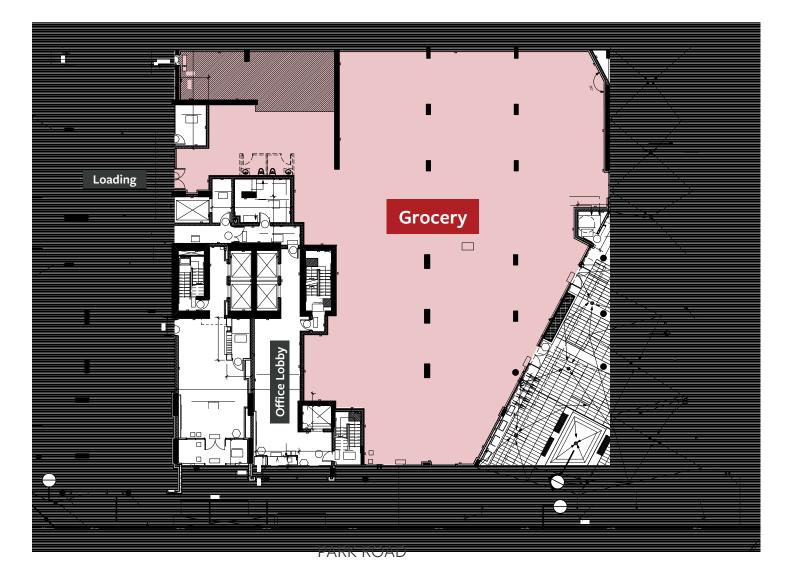

## Grocery Plan | 10,439 SF

| Size            | 10,439 SF   |
|-----------------|-------------|
| Asking Net Rent | \$35.00 PSF |
| Additional Rent | TBD         |

Seeking best-in-class boutique grocer or green grocer/farmer market.