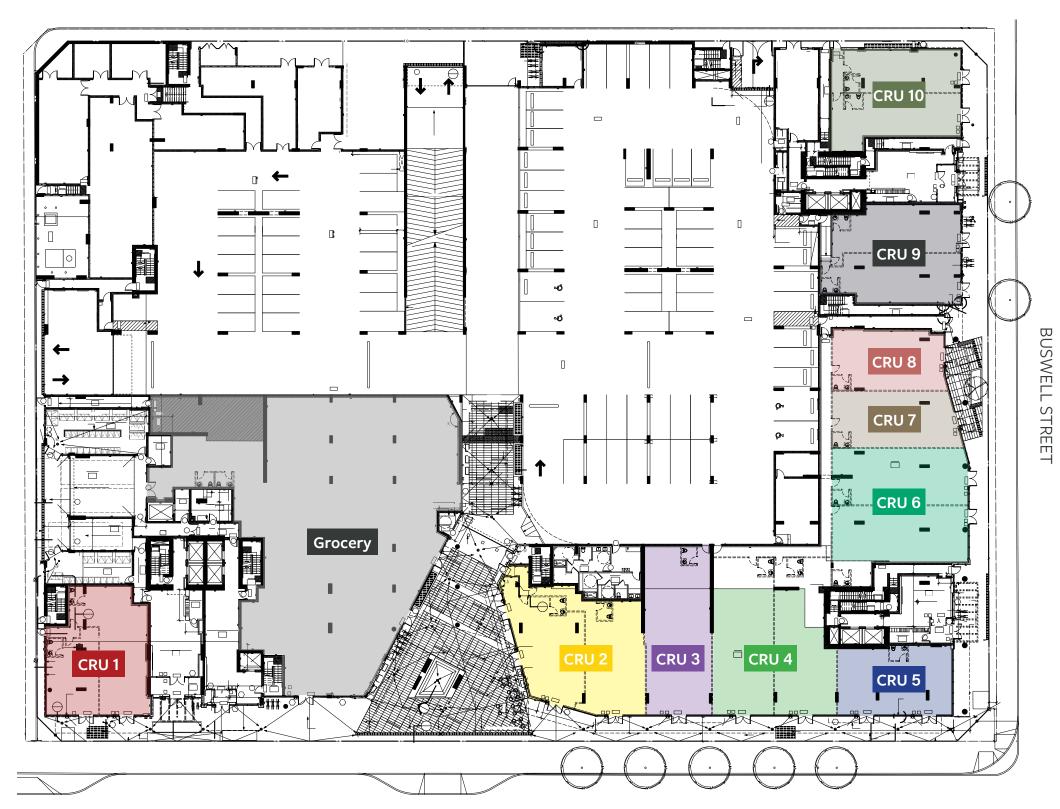

## Floor Plans

## Grocery Plan | 10,439 SF

| Size            | 10,439 SF   |
|-----------------|-------------|
| Asking Net Rent | \$35.00 PSF |
| Additional Rent | TBD         |

Seeking best-in-class boutique grocer or green grocer/farmer market.

## Restaurant Plan (2<sup>nd</sup> Floor) | 9,811 SF

| Size            | 9,811 SF    |  |
|-----------------|-------------|--|
| Asking Net Rent | \$32.00 PSF |  |
| Additional Rent | TBD         |  |
|                 |             |  |

# Floor Plans

## **CRU Plans**

| Unit   | Unit Size   | Asking Net<br>Rent | Additional Rent |
|--------|-------------|--------------------|-----------------|
| CRU 1  | 2,084 SF    | \$50.00 PSF        | TBD             |
| CRU 2  | 2,691.85 SF | \$50.00 PSF        | TBD             |
| CRU 3  | 1,973.13 SF | \$48.00 PSF        | TBD             |
| CRU 4  | 3,254.28 SF | \$46.00 PSF        | TBD             |
| CRU 5  | 1,411.73 SF | \$50.00 PSF        | TBD             |
| CRU 6  | 3,081.14 SF | \$46.00 PSF        | TBD             |
| CRU 7  | 1,311.87 SF | \$46.00 PSF        | TBD             |
| CRU 8  | 1,267.99 SF | \$46.00 PSF        | TBD             |
| CRU 9  | 2,273 SF    | \$46.00 PSF        | TBD             |
| CRU 10 | 2,057 SF    | \$50.00 PSF        | TBD             |
|        |             |                    |                 |