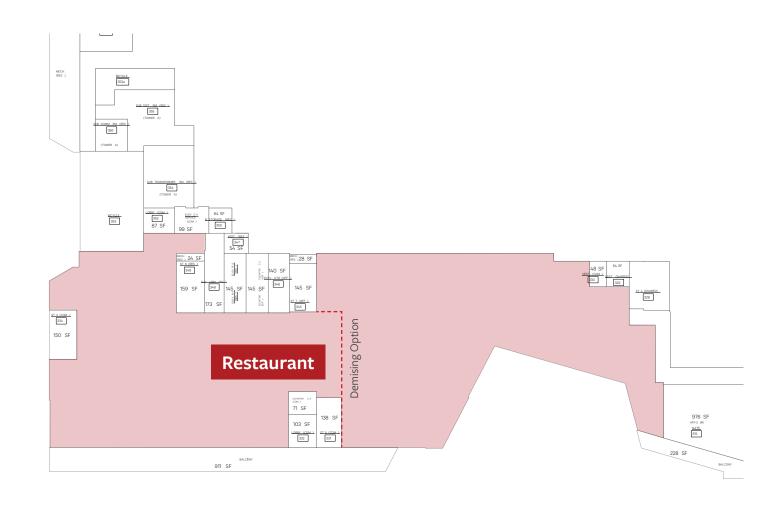

## Restaurant Plan (2<sup>nd</sup> Floor) | 9,811 SF

| Size            | 9,811 SF    |  |
|-----------------|-------------|--|
| Asking Net Rent | \$32.00 PSF |  |
| Additional Rent | TBD         |  |
|                 |             |  |

Seeking large format or potential for 2 medium sized restaurant operations.