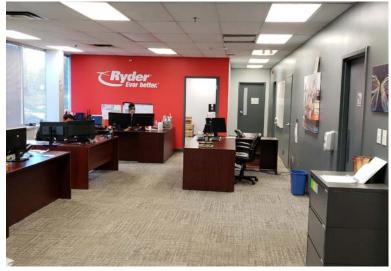

ocation amenities.
- Easy Access to Highways 401, 427, 409 & Toronto Pearson Airport



A Topon I'r Ban (I'r

ALL INFORMATION TO BE VERIFIED

CBRE

## **PROPERTY DETAILS**

| TOTAL AREA   | 62,049 SQ.FT.             |
|--------------|---------------------------|
| CLEAR HEIGHT | 30′                       |
| SHIPPING     | 12 TL   1 DI              |
| BAY SIZE     | 36' x 40'                 |
| SPRINKLERS   | YES                       |
| POWER        | 600 AMPS (TO BE VERIFIED) |
| ZONING       | E 2                       |
| ТМІ          | \$3.18 PER SQ.FT.         |
| POSSESSION   | TBA                       |

# \*SALES REPRESENTATIVE







TORONTO PEARSON

**PROPERTY LOCATION** 





## TRANSIT MAP



JOHN LAFONTAINE\* \*SALES REPRESENTATIVE





# **PHOTOS - INTERIOR**













JOHN LAFONTAINE\* \*SALES REPRESENTATIVE





# PHOTOS - EXTERIOR













JOHN LAFONTAINE\* \*SALES REPRESENTATIVE





## ZONING INFORMATION



## **E2 - PERMITTED USES**

#### **OFFICE USES**

Business office Medical office

### **EMPLOYMENT USES**

Commercial self-storage Contractors establishment Manufacturing Outside storage Repair shop Retail store, accessory and showroom Training facility Warehousing Wholesaling **RETAIL USES** 

Outside display and sales area

#### SERVICE COMMERCIAL USES

Adult entertainment establishment Commercial school Drive-through facility Dry cleaning/laundry establishment Financial institution Food production Rental establishment Repair shop Restaurant Sports facility Taxi dispatch Veterinary clinic **COMMUNITY USES** 

Art gallery

#### Day care

E