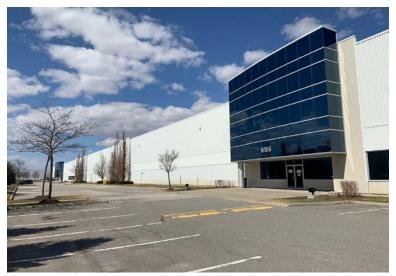

Pearson Airport



A Topon I'r Ban (I'r

ALL INFORMATION TO BE VERIFIED

CBRE

## **PROPERTY DETAILS**

| TOTAL AREA   | 62,049 SQ.FT.             |
|--------------|---------------------------|
| CLEAR HEIGHT | 30′                       |
| SHIPPING     | 12 TL   1 DI              |
| BAY SIZE     | 36' x 40'                 |
| SPRINKLERS   | YES                       |
| POWER        | 600 AMPS (TO BE VERIFIED) |
| ZONING       | E 2                       |
| ТМІ          | \$3.18 PER SQ.FT.         |
| POSSESSION   | TBA                       |

# \*SALES REPRESENTATIVE







TORONTO PEARSON

**PROPERTY LOCATION** 





## TRANSIT MAP



JOHN LAFONTAINE\* \*SALES REPRESENTATIVE





# **PHOTOS - INTERIOR**













JOHN LAFONTAINE\* \*SALES REPRESENTATIVE





# PHOTOS - EXTERIOR













JOHN LAFONTAINE\* \*SALES REPRESENTATIVE





## ZONING INFORMATION



## **E2 - PERMITTED USES**

#### **OFFICE USES**

Business office Medical office

### **EMPLOYMENT USES**

Commercial self-storage Contractors establishment Manufacturing Outside storage Repair shop Retail store, accessory and showroom Training facility Warehousing Wholesaling **RETAIL USES** 

Outside display and sales area

#### SERVICE COMMERCIAL USES

Adult entertainment establishment Commercial school Drive-through facility Dry cleaning/laundry establishment Financial institution Food production Rental establishment Repair shop Restaurant Sports facility Taxi dispatch Veterinary clinic **COMMUNITY USES** 

Art gallery

#### Day care

Emergency service facility

- Food bank
- Place of worship
- Public wo