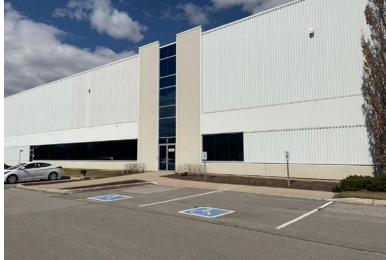

arson Airport



A Topon I'r Ban (I'r

ALL INFORMATION TO BE VERIFIED

CBRE

## **PROPERTY DETAILS**

| TOTAL AREA   | 62,049 SQ.FT.             |
|--------------|---------------------------|
| CLEAR HEIGHT | 30′                       |
| SHIPPING     | 12 TL   1 DI              |
| BAY SIZE     | 36' x 40'                 |
| SPRINKLERS   | YES                       |
| POWER        | 600 AMPS (TO BE VERIFIED) |
| ZONING       | E 2                       |
| ТМІ          | \$3.18 PER SQ.FT.         |
| POSSESSION   | TBA                       |

# \*SALES REPRESENTATIVE







TORONTO PEARSON

**PROPERTY LOCATION** 





## TRANSIT MAP



JOHN LAFONTAINE\* \*SALES REPRESENTATIVE





# **PHOTOS - INTERIOR**













JOHN LAFONTAINE\* \*SALES REPRESENTATIVE





# PHOTOS - EXTERIOR













JOHN LAFONTAINE\* \*SALES REPRESENTATIVE





## ZONING INFORMATION



## **E2 - PERMITTED USES**

#### **OFFICE USES**

Business office Medical office

### **EMPLOYMENT USES**

Commercial self-storage Contractors establishment Manufacturing Outside storage Repair shop Retail store, accessory and showroom Training facility Warehousing Wholesaling **RETAIL USES** 

Outside display and sales area

#### SERVICE COMMERCIAL USES

Adult entertainment establishment Commercial school Drive-through facility Dry cleaning/laundry establishment Financial institution Food production Rental establishment Repair shop Restaurant Sports facility Taxi dispatch Veterinary clinic **COMMUNITY USES** 

Art gallery

#### Day care

Emergency service facility

- Food bank
- Place of worship
- Public work