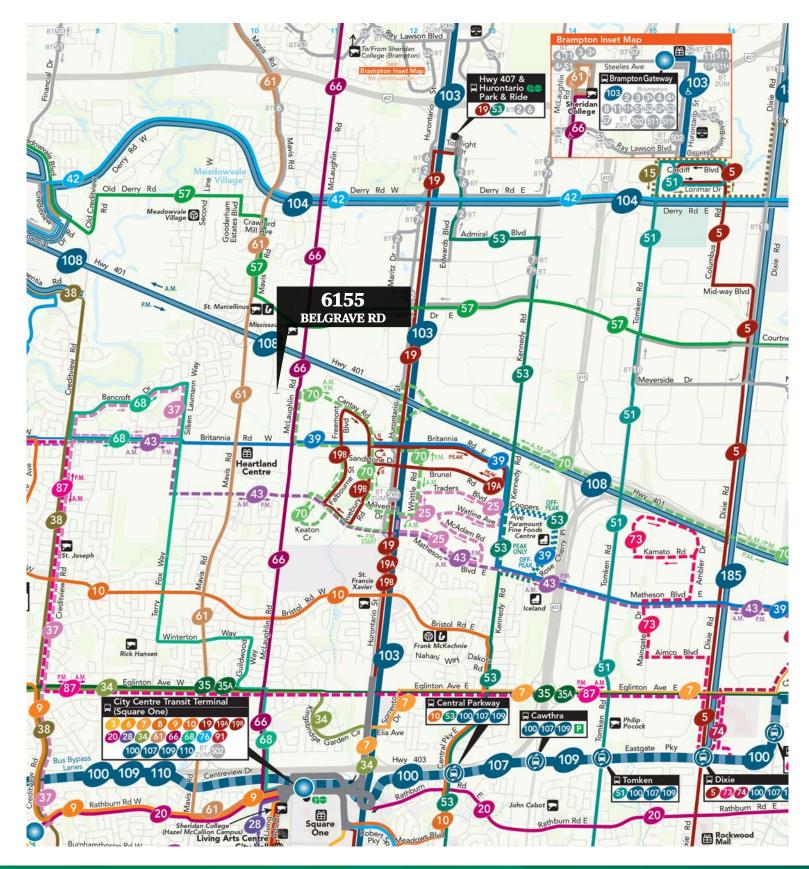

commercial & industrial activities
- Excellent accessibility to transit and other location amenities.
- Easy Access to Highways 401, 427, 409 & Toronto Pearson Airport



A Topon I'r Ban (I'r

ALL INFORMATION TO BE VERIFIED

CBRE

## **PROPERTY DETAILS**

| TOTAL AREA   | 62,049 SQ.FT.             |
|--------------|---------------------------|
| CLEAR HEIGHT | 30′                       |
| SHIPPING     | 12 TL   1 DI              |
| BAY SIZE     | 36' x 40'                 |
| SPRINKLERS   | YES                       |
| POWER        | 600 AMPS (TO BE VERIFIED) |
| ZONING       | E 2                       |
| ТМІ          | \$3.18 PER SQ.FT.         |
| POSSESSION   | TBA                       |

# \*SALES REPRESENTATIVE







TORONTO PEARSON

**PROPERTY LOCATION** 





## TRANSIT MAP



JOHN LAFONTAINE\* \*SALES REPRESENTATIVE





# **PHOTOS - INTERIOR**













JOHN LAFONTAINE\* \*SALES REPRESENTATIVE





# PHOTOS - EXTERIOR













JOHN LAFONTAINE\* \*SALES REPRESENTATIVE





## ZONING INFORMATION



## **E2 - PERMITTED USES**

#### **OFFICE USES**

Business office Medical office

### **EMPLOYMENT USES**

Commercial self-storage Contractors establishment Manufacturing Outside storage Repair shop Retail store, accessory and showroom Training facility Warehousing Wholesaling **RETAIL USES** 

Outside display and sales area

#### SERVICE COMMERCIAL USES

Adult entertainment establishment Commercial school Drive-through facility Dry cleaning/laundry establishment Financial institution Food production Rental establishment Repair shop Restaurant Sports facility