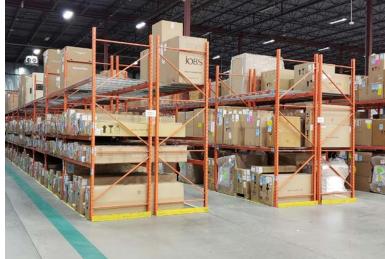

ther location amenities.
- Easy Access to Highways 401, 427, 409 & Toronto Pearson Airport



A Topon I'r Ban (I'r

ALL INFORMATION TO BE VERIFIED

CBRE

## **PROPERTY DETAILS**

| TOTAL AREA   | 62,049 SQ.FT.             |
|--------------|---------------------------|
| CLEAR HEIGHT | 30′                       |
| SHIPPING     | 12 TL   1 DI              |
| BAY SIZE     | 36' x 40'                 |
| SPRINKLERS   | YES                       |
| POWER        | 600 AMPS (TO BE VERIFIED) |
| ZONING       | E 2                       |
| ТМІ          | \$3.18 PER SQ.FT.         |
| POSSESSION   | TBA                       |

# \*SALES REPRESENTATIVE







TORONTO PEARSON

**PROPERTY LOCATION** 





## TRANSIT MAP



JOHN LAFONTAINE\* \*SALES REPRESENTATIVE





# **PHOTOS - INTERIOR**













JOHN LAFONTAINE\* \*SALES REPRESENTATIVE





# PHOTOS - EXTERIOR













JOHN LAFONTAINE\* \*SALES REPRESENTATIVE





## ZONING INFORMATION



## **E2 - PERMITTED USES**

#### **OFFICE USES**

Business office Medical office

### **EMPLOYMENT USES**

Commercial self-storage Contractors establishment Manufacturing Outside storage Repair shop Retail store, accessory and showroom Training facility Warehousing Wholesaling **RETAIL USES** 

Outside display and sales area

#### SERVICE COMMERCIAL USES

Adult entertainment establishment Commercial school Drive-through facility Dry cleaning/laundry establishment Financial institution Food production Rental establishment Repair shop Restaurant Sports facility Taxi dispatch Veterinary clinic **COMMUNITY USES** 

Art gallery

#### Day c