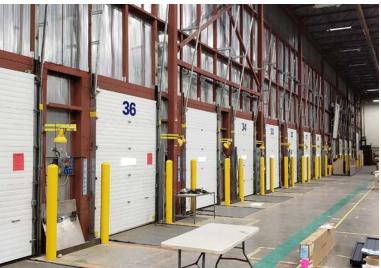

er location amenities.
- Easy Access to Highways 401, 427, 409 & Toronto Pearson Airport



A Topon I'r Ban (I'r

ALL INFORMATION TO BE VERIFIED

CBRE

## **PROPERTY DETAILS**

| TOTAL AREA   | 62,049 SQ.FT.             |
|--------------|---------------------------|
| CLEAR HEIGHT | 30′                       |
| SHIPPING     | 12 TL   1 DI              |
| BAY SIZE     | 36' x 40'                 |
| SPRINKLERS   | YES                       |
| POWER        | 600 AMPS (TO BE VERIFIED) |
| ZONING       | E 2                       |
| ТМІ          | \$3.18 PER SQ.FT.         |
| POSSESSION   | TBA                       |

# \*SALES REPRESENTATIVE







TORONTO PEARSON

**PROPERTY LOCATION** 





## TRANSIT MAP



JOHN LAFONTAINE\* \*SALES REPRESENTATIVE





# **PHOTOS - INTERIOR**













JOHN LAFONTAINE\* \*SALES REPRESENTATIVE





# PHOTOS - EXTERIOR













JOHN LAFONTAINE\* \*SALES REPRESENTATIVE





## ZONING INFORMATION



## **E2 - PERMITTED USES**

#### **OFFICE USES**

Business office Medical office

### **EMPLOYMENT USES**

Commercial self-storage Contractors establishment Manufacturing Outside storage Repair shop Retail store, accessory and showroom Training facility Warehousing Wholesaling **RETAIL USES** 

Outside display and sales area

#### SERVICE COMMERCIAL USES

Adult entertainment establishment Commercial school Drive-through facility Dry cleaning/laundry establishment Financial institution Food production Rental establishment Repair shop Restaurant Sports facility Taxi dispatch Veterinary clinic **COMMUNITY USES** 

Art gallery

#### Day car