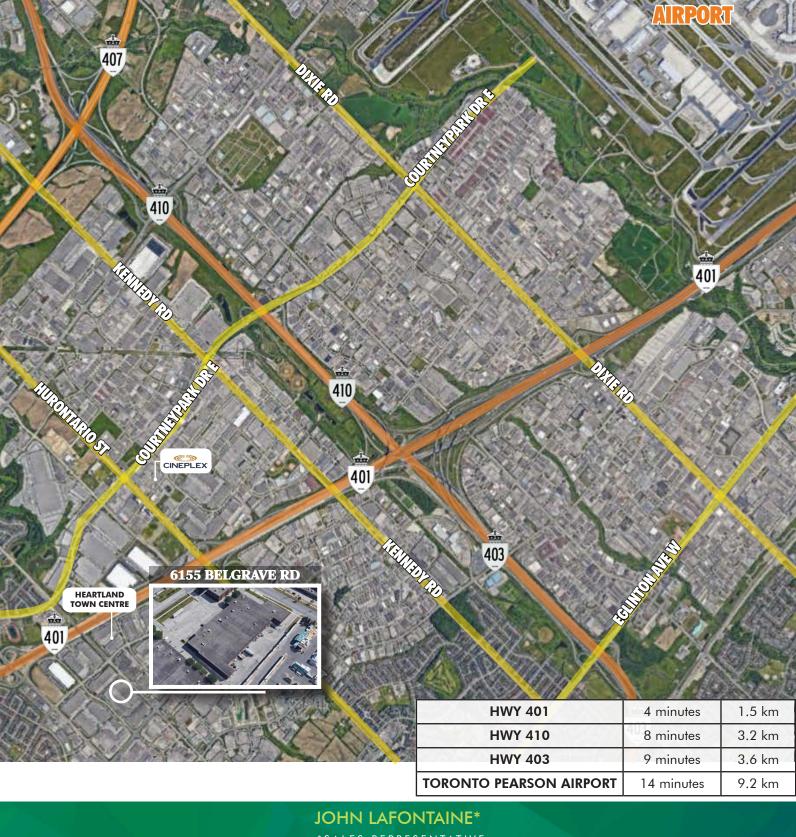

# COMMENTS

- » Exceptional shipping ratio
  » Zoning permits most commercial & industrial activities
- Excellent accessibility to transit and other location amenities.
- Easy Access to Highways 401, 427, 409 & Toronto Pearson Airport



A Topon I'r Ban (I'r

ALL INFORMATION TO BE VERIFIED

CBRE

## **PROPERTY DETAILS**

| TOTAL AREA   | 62,049 SQ.FT.             |
|--------------|---------------------------|
| CLEAR HEIGHT | 30′                       |
| SHIPPING     | 12 TL   1 DI              |
| BAY SIZE     | 36' x 40'                 |
| SPRINKLERS   | YES                       |
| POWER        | 600 AMPS (TO BE VERIFIED) |
| ZONING       | E 2                       |
| ТМІ          | \$3.18 PER SQ.FT.         |
| POSSESSION   | TBA                       |

# \*SALES REPRESENTATIVE







TORONTO PEARSON

**PROPERTY LOCATION** 





## TRANSIT MAP



JOHN LAFONTAINE\* \*SALES REPRESENTATIVE





# **PHOTOS - INTERIOR**













JOHN LAFONTAINE\* \*SALES REPRESENTATIVE





# PHOTOS - EXTERIOR













JOHN LAFONTAINE\* \*SALES REPRESENTATIVE





## ZONING INFORMATION



## **E2 - PERMITTED USES**

#### **OFFICE USES**

Business office Medical office

### **EMPLOYMENT USES**

Commercial self-storage Contractors establishment Manufacturing Outside storage Repair shop Retail store, accessory and showroom Training facility Warehousing Wholesaling **RETAIL USES** 

Outside display and sales area

#### SERVICE COMMERCIAL USES

Adult entertainment establishment Commercial school Drive-through facility Dry cleaning/laundry establishment Financial institution Food pro