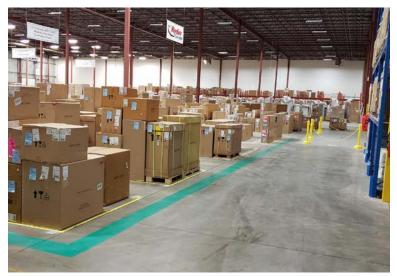

location amenities.
- Easy Access to Highways 401, 427, 409 & Toronto Pearson Airport



A Topon I'r Ban (I'r

ALL INFORMATION TO BE VERIFIED

CBRE

## **PROPERTY DETAILS**

| TOTAL AREA   | 62,049 SQ.FT.             |
|--------------|---------------------------|
| CLEAR HEIGHT | 30′                       |
| SHIPPING     | 12 TL   1 DI              |
| BAY SIZE     | 36' x 40'                 |
| SPRINKLERS   | YES                       |
| POWER        | 600 AMPS (TO BE VERIFIED) |
| ZONING       | E 2                       |
| ТМІ          | \$3.18 PER SQ.FT.         |
| POSSESSION   | TBA                       |

# \*SALES REPRESENTATIVE







TORONTO PEARSON

**PROPERTY LOCATION** 





## TRANSIT MAP



JOHN LAFONTAINE\* \*SALES REPRESENTATIVE





# **PHOTOS - INTERIOR**













JOHN LAFONTAINE\* \*SALES REPRESENTATIVE





# PHOTOS - EXTERIOR













JOHN LAFONTAINE\* \*SALES REPRESENTATIVE





## ZONING INFORMATION



## **E2 - PERMITTED USES**

#### **OFFICE USES**

Business office Medical office

### **EMPLOYMENT USES**

Commercial self-storage Contractors establishment Manufacturing Outside storage Repair shop Retail store, accessory and showroom Training facility Warehousing Wholesaling **RETAIL USES** 

Outside display and sales area

#### SERVICE COMMERCIAL USES

Adult entertainment establishment Commercial school Drive-through facility Dry cleaning/laundry establishment Financial institution Food production Rental establishment Repair shop Restaurant Sports facility Taxi dispatch Veterinary clinic **COMMUNITY USES** 

Art gallery

#### Day care