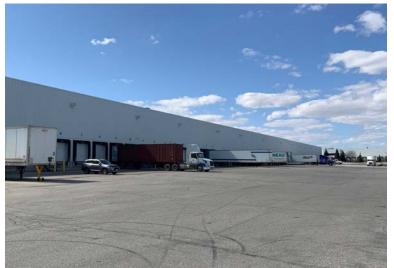

Airport



A Topon I'r Ban (I'r

ALL INFORMATION TO BE VERIFIED

CBRE

## **PROPERTY DETAILS**

| TOTAL AREA   | 62,049 SQ.FT.             |
|--------------|---------------------------|
| CLEAR HEIGHT | 30′                       |
| SHIPPING     | 12 TL   1 DI              |
| BAY SIZE     | 36' x 40'                 |
| SPRINKLERS   | YES                       |
| POWER        | 600 AMPS (TO BE VERIFIED) |
| ZONING       | E 2                       |
| ТМІ          | \$3.18 PER SQ.FT.         |
| POSSESSION   | TBA                       |

# \*SALES REPRESENTATIVE







TORONTO PEARSON

**PROPERTY LOCATION** 





## TRANSIT MAP



JOHN LAFONTAINE\* \*SALES REPRESENTATIVE





# **PHOTOS - INTERIOR**













JOHN LAFONTAINE\* \*SALES REPRESENTATIVE





# PHOTOS - EXTERIOR













JOHN LAFONTAINE\* \*SALES REPRESENTATIVE





## ZONING INFORMATION



## **E2 - PERMITTED USES**

#### **OFFICE USES**

Business office Medical office

### **EMPLOYMENT USES**

Commercial self-storage Contractors establishment Manufacturing Outside storage Repair shop Retail store, accessory and showroom Training facility Warehousing Wholesaling **RETAIL USES** 

Outside display and sales area

#### SERVICE COMMERCIAL USES

Adult entertainment establishment Commercial school Drive-through facility Dry cleaning/laundry establishment Financial institution Food production Rental establishment Repair shop Restaurant Sports facility Taxi dispatch Veterinary clinic **COMMUNITY USES** 

Art gallery

#### Day care

Emergency service facility

- Food bank
- Place of worship
- Public works yard