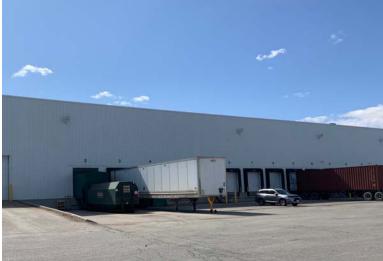

n Airport



A Topon I'r Ban (I'r

ALL INFORMATION TO BE VERIFIED

CBRE

## **PROPERTY DETAILS**

| TOTAL AREA   | 62,049 SQ.FT.             |
|--------------|---------------------------|
| CLEAR HEIGHT | 30′                       |
| SHIPPING     | 12 TL   1 DI              |
| BAY SIZE     | 36' x 40'                 |
| SPRINKLERS   | YES                       |
| POWER        | 600 AMPS (TO BE VERIFIED) |
| ZONING       | E 2                       |
| ТМІ          | \$3.18 PER SQ.FT.         |
| POSSESSION   | TBA                       |

# \*SALES REPRESENTATIVE







TORONTO PEARSON

**PROPERTY LOCATION** 





## TRANSIT MAP



JOHN LAFONTAINE\* \*SALES REPRESENTATIVE





# **PHOTOS - INTERIOR**













JOHN LAFONTAINE\* \*SALES REPRESENTATIVE





# PHOTOS - EXTERIOR













JOHN LAFONTAINE\* \*SALES REPRESENTATIVE





## ZONING INFORMATION



## **E2 - PERMITTED USES**

#### **OFFICE USES**

Business office Medical office

### **EMPLOYMENT USES**

Commercial self-storage Contractors establishment Manufacturing Outside storage Repair shop Retail store, accessory and showroom Training facility Warehousing Wholesaling **RETAIL USES** 

Outside display and sales area

#### SERVICE COMMERCIAL USES

Adult entertainment establishment Commercial school Drive-through facility Dry cleaning/laundry establishment Financial institution Food production Rental establishment Repair shop Restaurant Sports facility Taxi dispatch Veterinary clinic **COMMUNITY USES** 

Art gallery

#### Day care

Emergency service facility

- Food bank
- Place of worship
- Public works ya