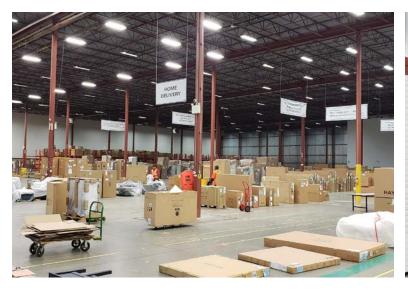

other location amenities.
- Easy Access to Highways 401, 427, 409 & Toronto Pearson Airport



A Topon I'r Ban (I'r

ALL INFORMATION TO BE VERIFIED

CBRE

## **PROPERTY DETAILS**

| TOTAL AREA   | 62,049 SQ.FT.             |
|--------------|---------------------------|
| CLEAR HEIGHT | 30′                       |
| SHIPPING     | 12 TL   1 DI              |
| BAY SIZE     | 36' x 40'                 |
| SPRINKLERS   | YES                       |
| POWER        | 600 AMPS (TO BE VERIFIED) |
| ZONING       | E 2                       |
| ТМІ          | \$3.18 PER SQ.FT.         |
| POSSESSION   | TBA                       |

# \*SALES REPRESENTATIVE







TORONTO PEARSON

**PROPERTY LOCATION** 





## TRANSIT MAP



JOHN LAFONTAINE\* \*SALES REPRESENTATIVE





# **PHOTOS - INTERIOR**













JOHN LAFONTAINE\* \*SALES REPRESENTATIVE





# PHOTOS - EXTERIOR













JOHN LAFONTAINE\* \*SALES REPRESENTATIVE





## ZONING INFORMATION



## **E2 - PERMITTED USES**

#### **OFFICE USES**

Business office Medical office

### **EMPLOYMENT USES**

Commercial self-storage Contractors establishment Manufacturing Outside storage Repair shop Retail store, accessory and showroom Training facility Warehousing Wholesaling **RETAIL USES** 

Outside display and sales area

#### SERVICE COMMERCIAL USES

Adult entertainment establishment Commercial school Drive-through facility Dry cleaning/laundry establishment Financial institution Food production Rental establishment Repair shop Restaurant Sports facility Taxi dispatch Veterinary clinic **COMMUNITY USES** 

Art gallery

#### Day