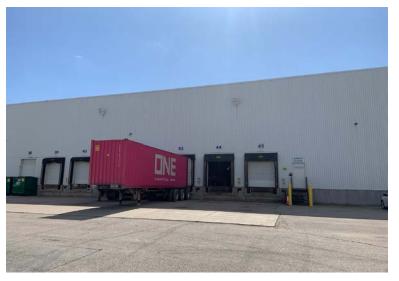

son Airport



A Topon I'r Ban (I'r

ALL INFORMATION TO BE VERIFIED

CBRE

## **PROPERTY DETAILS**

| TOTAL AREA   | 62,049 SQ.FT.             |
|--------------|---------------------------|
| CLEAR HEIGHT | 30′                       |
| SHIPPING     | 12 TL   1 DI              |
| BAY SIZE     | 36' x 40'                 |
| SPRINKLERS   | YES                       |
| POWER        | 600 AMPS (TO BE VERIFIED) |
| ZONING       | E 2                       |
| ТМІ          | \$3.18 PER SQ.FT.         |
| POSSESSION   | TBA                       |

# \*SALES REPRESENTATIVE







TORONTO PEARSON

**PROPERTY LOCATION** 





## TRANSIT MAP



JOHN LAFONTAINE\* \*SALES REPRESENTATIVE





# **PHOTOS - INTERIOR**













JOHN LAFONTAINE\* \*SALES REPRESENTATIVE





# PHOTOS - EXTERIOR













JOHN LAFONTAINE\* \*SALES REPRESENTATIVE





## ZONING INFORMATION



## **E2 - PERMITTED USES**

#### **OFFICE USES**

Business office Medical office

### **EMPLOYMENT USES**

Commercial self-storage Contractors establishment Manufacturing Outside storage Repair shop Retail store, accessory and showroom Training facility Warehousing Wholesaling **RETAIL USES** 

Outside display and sales area

#### SERVICE COMMERCIAL USES

Adult entertainment establishment Commercial school Drive-through facility Dry cleaning/laundry establishment Financial institution Food production Rental establishment Repair shop Restaurant Sports facility Taxi dispatch Veterinary clinic **COMMUNITY USES** 

Art gallery

#### Day care

Emergency service facility

- Food bank
- Place of worship
- Public works