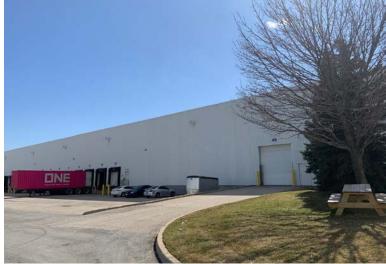

rport



A Topon I'r Ban (I'r

ALL INFORMATION TO BE VERIFIED

CBRE

## **PROPERTY DETAILS**

| TOTAL AREA   | 62,049 SQ.FT.             |
|--------------|---------------------------|
| CLEAR HEIGHT | 30′                       |
| SHIPPING     | 12 TL   1 DI              |
| BAY SIZE     | 36' x 40'                 |
| SPRINKLERS   | YES                       |
| POWER        | 600 AMPS (TO BE VERIFIED) |
| ZONING       | E 2                       |
| ТМІ          | \$3.18 PER SQ.FT.         |
| POSSESSION   | TBA                       |

# \*SALES REPRESENTATIVE







TORONTO PEARSON

**PROPERTY LOCATION** 





## TRANSIT MAP



JOHN LAFONTAINE\* \*SALES REPRESENTATIVE





# **PHOTOS - INTERIOR**













JOHN LAFONTAINE\* \*SALES REPRESENTATIVE





# PHOTOS - EXTERIOR













JOHN LAFONTAINE\* \*SALES REPRESENTATIVE





## ZONING INFORMATION



## **E2 - PERMITTED USES**

#### **OFFICE USES**

Business office Medical office

### **EMPLOYMENT USES**

Commercial self-storage Contractors establishment Manufacturing Outside storage Repair shop Retail store, accessory and showroom Training facility Warehousing Wholesaling **RETAIL USES** 

Outside display and sales area

#### SERVICE COMMERCIAL USES

Adult entertainment establishment Commercial school Drive-through facility Dry cleaning/laundry establishment Financial institution Food production Rental establishment Repair shop Restaurant Sports facility Taxi dispatch Veterinary clinic **COMMUNITY USES** 

Art gallery

#### Day care

Emergency service facility

- Food bank
- Place of worship
- Public works yard
-